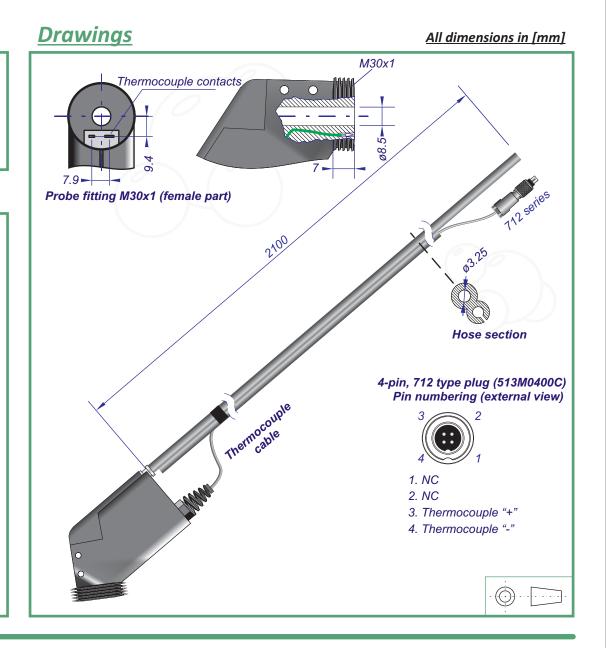

## GA-12plus - Gas probe holder – unheated without filter

## **General Description**

Gas probe holder with an exchangeable probe pipe are a complete gas probe. It has a gas-electric cable that connects the analyser with the probe pipe. All probe holders have a standard M30x1 female connector to attach the probe pipes. Unheated (without possibility to perform soot test)

Technical data

Type of probe fitting Total length of double-hose Gas hose ID | typical nipple OD Hose ending Built-in heater & slot for soot meas. Type of th. compensation cable Electric plug type Ambient temp. sensor in the plug M30x1 – female part 2.1m 3.25mm | 4mm Plain hose No K-type 4-pin, male, Binder 712 series No