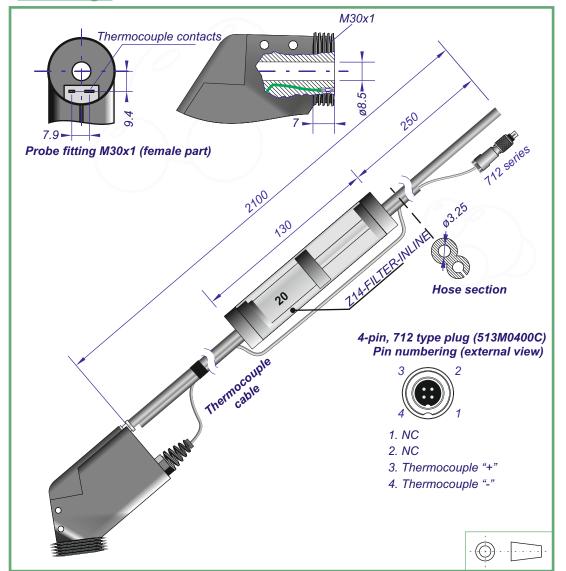

# Technical data

Type of probe fitting
Total length of double-hose
Gas hose ID | typical nipple OD
Hose ending
Type of th. compensation cable
Insert for in-line gas filter material
Insert dimensions
Insert por size
Electric plug type
Ambient temp. sensor in the plug

M30x1 – female part
2.1m
3.25mm | 4mm
Plain hose
K-type
PE
ID=12mm | OD=18mm | L=32mm |
20μm
4-pin, male, Binder 712 series
No

### **Drawings**

#### All dimensions in [mm]