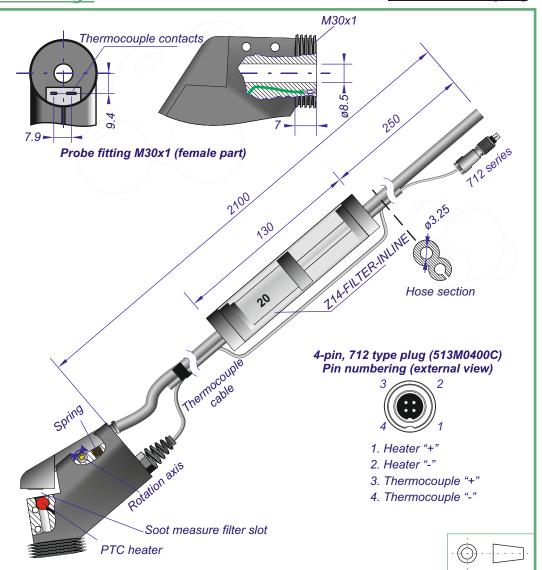

**Technical data** 

Type of probe fitting Total length of double-hose Gas hose ID | typical nipple OD Hose ending Built-in heater & slot for soot meas. Heater Type of th. compensation cable Insert for in-line gas filter material Insert dimensions Insert por size Electric plug type Ambient temp. sensor in the plug M30x1 – female part 2.1m 3.25mm | 4mm Plain hose Yes 30W | ~45°C S-type PE ID=12mm | OD=18mm | L=32mm | 20μm 4-pin, male, Binder 712 series No Drawings