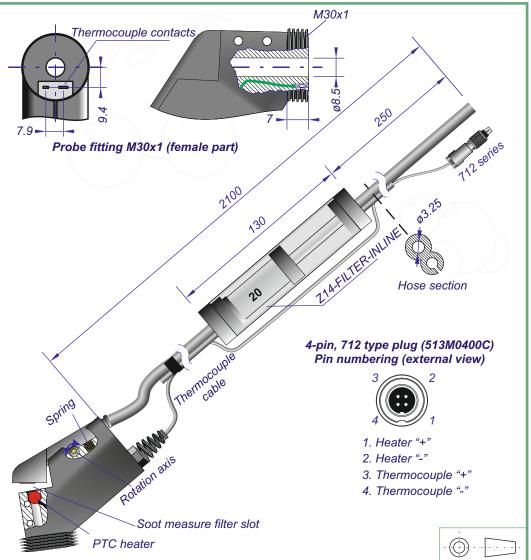

## **General Description**

Gas probe holder with an exchangeable probe pipe are a complete gas Thermocouple contacts probe. It has a gas-electric cable that connects the analyser with the  $\cap$ probe pipe. Additionally equipped with a condensate trap with gas filter. All probe holders have a standard M30x1 female connector to attach the probe pipes. Heated, with a slot for soot measurement **Technical data** Probe fitting M30x1 (female part) 130 Type of probe fitting M30x1 – female part Total length of double-hose 2.1m 00 Gas hose ID | typical nipple OD 3.25mm | 4mm Plain hose Hose ending Built-in heater & slot for soot meas. Yes 30W | ~45°C Heater Type of th. compensation cable K-type Insert for in-line gas filter material PE ID=12mm | OD=18mm | L=32mm | Insert dimensions Insert por size 20µm Electric plug type 4-pin, male, Binder 712 series

## **Drawings**

All dimensions in [mm]

sales@madur.com